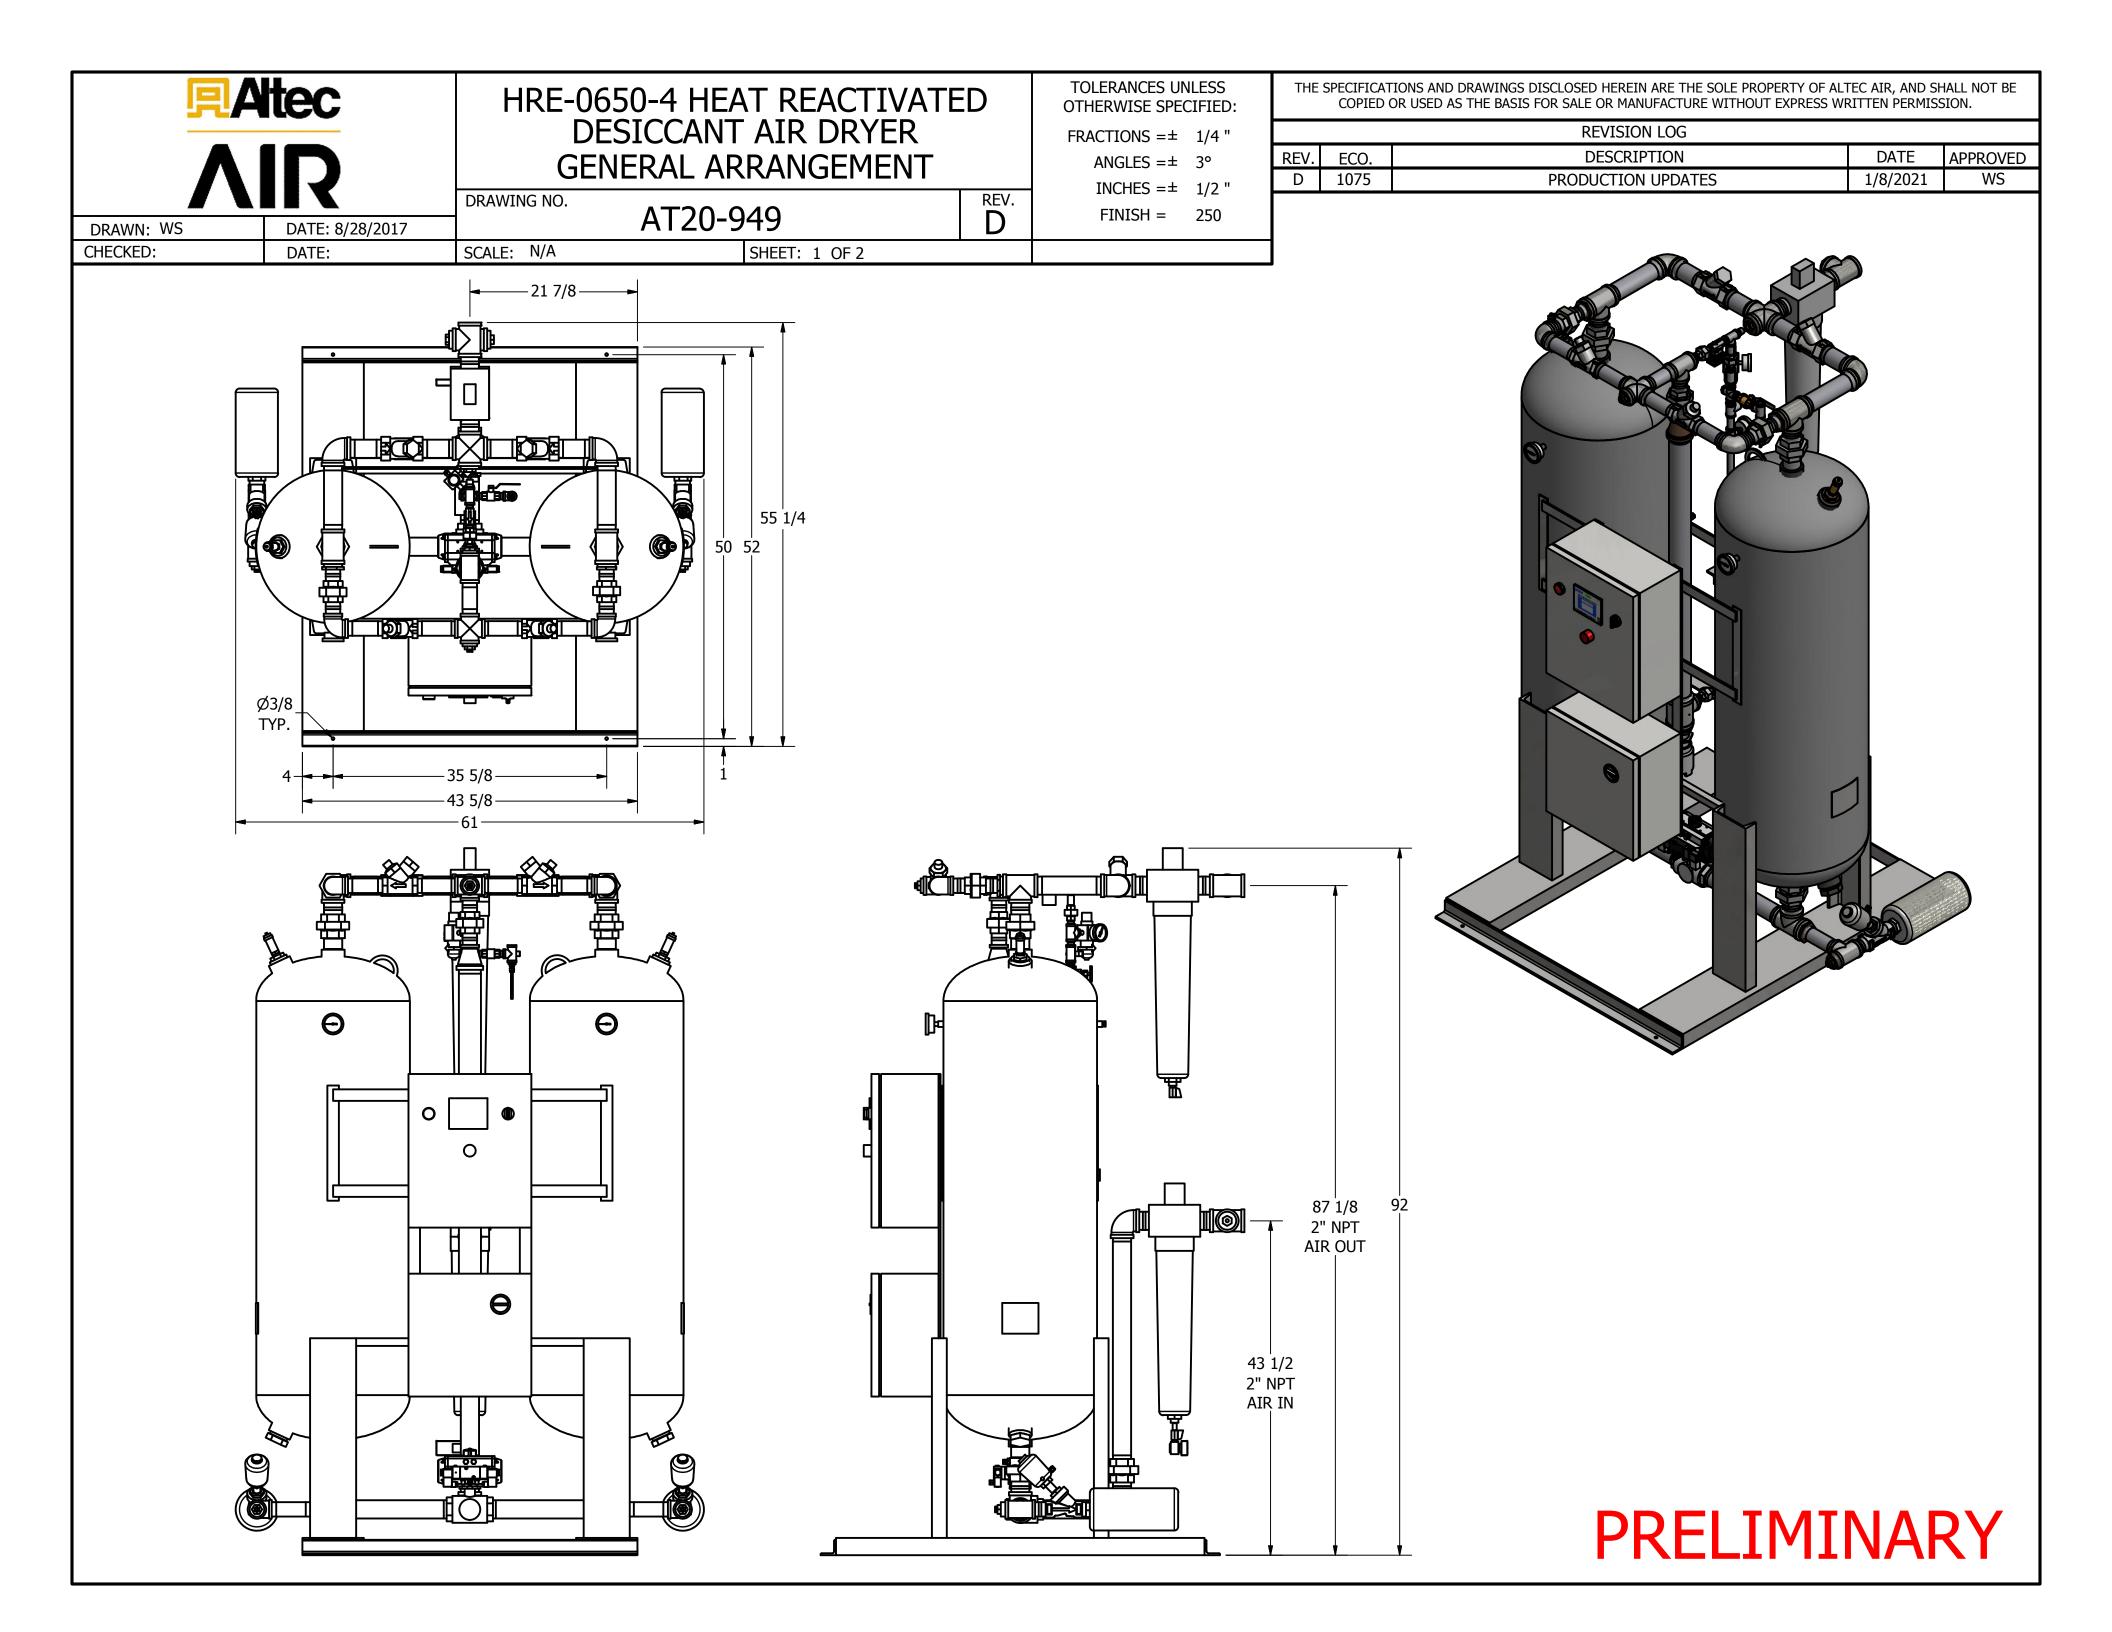

| NLESS<br>CIFIED: | THE SPECIFICATIONS AND DRAWINGS DISCLOSED HEREIN ARE THE SOLE P<br>COPIED OR USED AS THE BASIS FOR SALE OR MANUFACTURE WITH |      |                    |  |  |  |  |
|------------------|-----------------------------------------------------------------------------------------------------------------------------|------|--------------------|--|--|--|--|
| 1/4 "            | REVISION LOG                                                                                                                |      |                    |  |  |  |  |
| 3°               | REV.                                                                                                                        | ECO. | DESCRIPTION        |  |  |  |  |
| 1/2 "            | D                                                                                                                           | 1075 | PRODUCTION UPDATES |  |  |  |  |
| 1/2              |                                                                                                                             |      |                    |  |  |  |  |