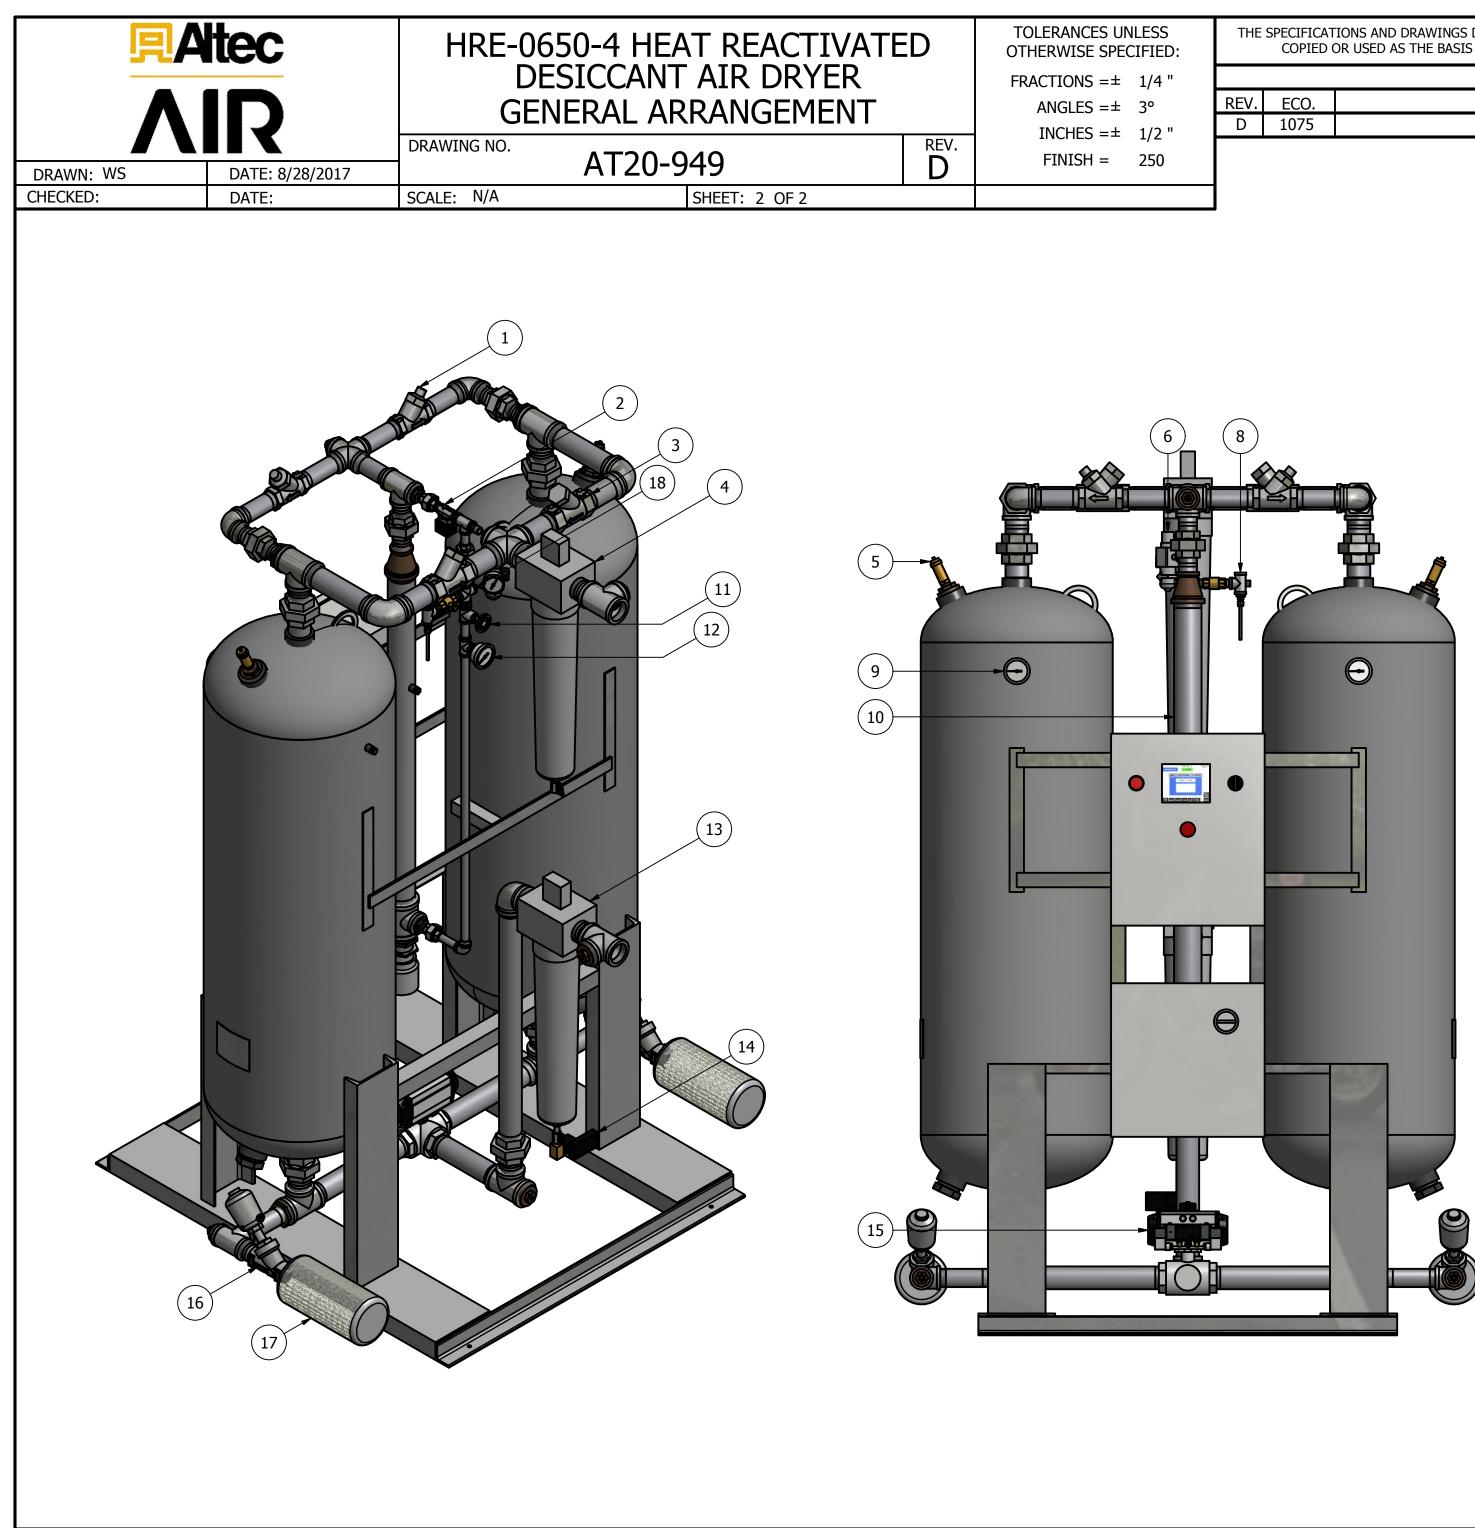

| CLOSED HEREIN ARE THE SOLE PROPERTY OF ALTEC AIR, AND SHALL NOT BE<br>& SALE OR MANUFACTURE WITHOUT EXPRESS WRITTEN PERMISSION. |                                |                           |          |          |  |  |  |  |
|---------------------------------------------------------------------------------------------------------------------------------|--------------------------------|---------------------------|----------|----------|--|--|--|--|
| REVISION LOG                                                                                                                    |                                |                           |          |          |  |  |  |  |
|                                                                                                                                 | SCRIPTION                      |                           | DATE     | APPROVED |  |  |  |  |
| RODUC                                                                                                                           | TION UPDAT                     |                           | 1/8/2021 | WS       |  |  |  |  |
| PARTS LIST                                                                                                                      |                                |                           |          |          |  |  |  |  |
| ITEM                                                                                                                            | QTY                            | DESCRIPTION               |          |          |  |  |  |  |
| 1                                                                                                                               | 2                              | CHECK VALVE, PURGE        |          |          |  |  |  |  |
| 2                                                                                                                               | 1 SOLENOID VALVE, REPRESS      |                           |          |          |  |  |  |  |
| 3                                                                                                                               | 2                              | CHECK VALVE, OUTLET       |          |          |  |  |  |  |
| 4                                                                                                                               | 1                              | PARTICULATE AFTER-FILTER  |          |          |  |  |  |  |
| 5                                                                                                                               | 2                              | 2 RELIEF VALVE, TANK      |          |          |  |  |  |  |
| 6                                                                                                                               | 1 PRESSURE REGULATOR, CONTROL  |                           |          |          |  |  |  |  |
| 7                                                                                                                               | 1                              | PRESSURE GAUGE, CONTROL   |          |          |  |  |  |  |
| 8                                                                                                                               | 1 DEW POINT MONITOR (OPTIONAL) |                           |          |          |  |  |  |  |
| 9                                                                                                                               | 2 PRESSURE GAUGE, TANK         |                           |          |          |  |  |  |  |
| 10                                                                                                                              | 1 7.5 KW HEATER                |                           |          |          |  |  |  |  |
| 11                                                                                                                              | 1                              | 1 GATE VALVE, PURGE       |          |          |  |  |  |  |
| 12                                                                                                                              | 1 PRESSURE GAUGE, PURGE        |                           |          |          |  |  |  |  |
| 13                                                                                                                              | 1                              | COALESCER PRE-FILTER      |          |          |  |  |  |  |
| 14                                                                                                                              | 1 TIMED DRAIN                  |                           |          |          |  |  |  |  |
| 15                                                                                                                              | 1 3-WAY BALL VALVE, INLET      |                           |          |          |  |  |  |  |
| 16                                                                                                                              | 2                              | ANGLE BODY VALVE, EXHAUST |          |          |  |  |  |  |
| 17                                                                                                                              | 2                              | MUFFLER, EXHAUST          |          |          |  |  |  |  |
| 18                                                                                                                              | 1                              | MOISTURE INDI             | CATOR    |          |  |  |  |  |
| 19                                                                                                                              | 900 LBS                        | DESICCANT                 |          |          |  |  |  |  |